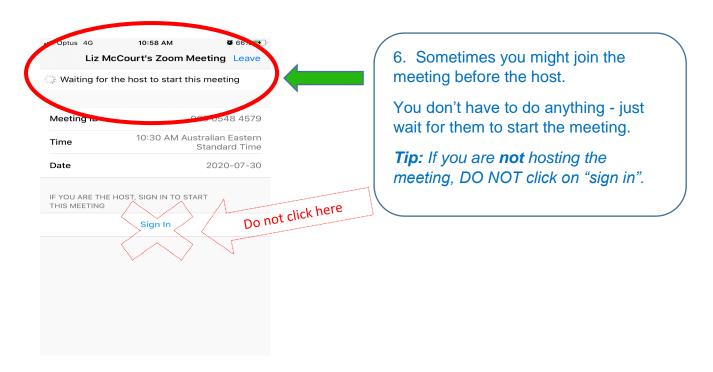

To attend the meeting on your phone or iPad, click on the App.

5. Add your six (6) character password from your email or text. It is a mixture of letters and numbers.

**Tip:** Sometimes the letter "O" can look like the number "O". If the password doesn't work, try the other one.