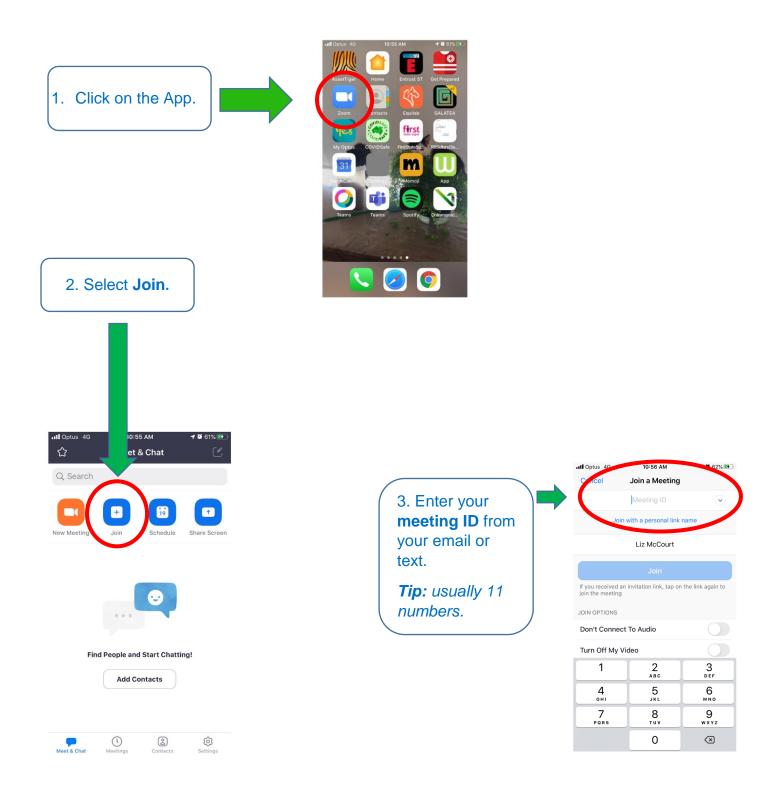

## 2. You will need the meeting ID and the password.

The **meeting host** will send this to you by email or SMS.

| H         | 2 € ↓                              | V € - 6                                                                                        | 2, ∓          |             |                                |                                       |                 | ourt's Zoom Me   | eeting - Meeting                   |         |
|-----------|------------------------------------|------------------------------------------------------------------------------------------------|---------------|-------------|--------------------------------|---------------------------------------|-----------------|------------------|------------------------------------|---------|
| File      | Meeting                            | Insert                                                                                         | Format Text   | Review      | ∑ Tell me what                 | you want to                           |                 |                  |                                    |         |
| <b>~</b>  | Calendar                           |                                                                                                |               | <b>@</b>    |                                | 0,1                                   | 28 2            |                  | Show As: Busy                      |         |
| ,         |                                    |                                                                                                | nt Scheduling | Skype       |                                | Cancel A                              | Address Ch      | @  eck Response  |                                    | ecurrer |
|           | ☐ Forward ▼                        |                                                                                                | Assistant     | Meetin      | ng Notes                       |                                       | Book Na         | mes Options *    | - Kerninder. 13 minutes            | ccurre  |
|           | Actions                            | Sh                                                                                             | now           | Skype Me    | eting Meeting Notes            |                                       | Attendee        | S                | Options                            |         |
|           | haven't sent thi<br>appointment co |                                                                                                |               | vour calen  | dar                            |                                       |                 |                  |                                    |         |
|           |                                    |                                                                                                | nother one on |             | 4011                           |                                       |                 |                  |                                    |         |
| ==        | То                                 | Liz McCourt:                                                                                   |               |             |                                |                                       |                 |                  |                                    |         |
| Send      | Subject                            | Liz McCourt's Zoom Meeting  https://zoom.us/j/96005484579?pwd=T0hwZ0I5aGFRMDZ1bGtpUGZGdkJ1dz09 |               |             |                                |                                       |                 |                  |                                    |         |
|           | Location                           |                                                                                                |               |             |                                | stpUGZGdkJ1                           | dz09            |                  |                                    |         |
|           | Start time                         | Thu 30/07/20                                                                                   |               |             | 10:30 AM +                     | All day                               | event           |                  |                                    |         |
|           | End time                           | Thu 30/07/20                                                                                   | )20           |             | 11:00 AM +                     |                                       |                 |                  |                                    |         |
| Li- M     | NoCourt is inv                     | iting you to                                                                                   | a cabadulas   | d 700m r    | naating                        |                                       |                 |                  |                                    |         |
| LIZ IV    | 1cCourt is inv                     | itilig you to                                                                                  | a scriedulet  | 1 ZOOIII II | neeting.                       |                                       |                 |                  |                                    |         |
| Join      | Zoom Mostin                        | ισ                                                                                             |               |             |                                |                                       |                 |                  |                                    |         |
|           |                                    |                                                                                                | 579?pwd=T     | 0hwZ0l5     | aGFRMDZ1bGtpU                  | GZGdkJ1d                              | z09             |                  |                                    |         |
|           |                                    |                                                                                                |               |             |                                |                                       |                 |                  |                                    |         |
| Meet      | ting ID: 960 C                     | 1548 4579                                                                                      | 1             |             |                                |                                       |                 |                  |                                    |         |
|           | code: 8J0exZ                       |                                                                                                |               |             |                                |                                       |                 |                  |                                    |         |
| Passo     | code: 8JUexZ                       |                                                                                                |               |             |                                |                                       |                 |                  |                                    |         |
|           |                                    |                                                                                                |               |             |                                |                                       |                 |                  |                                    |         |
|           |                                    |                                                                                                |               |             |                                |                                       |                 |                  |                                    |         |
|           |                                    |                                                                                                |               |             |                                |                                       |                 |                  |                                    |         |
|           |                                    |                                                                                                |               |             |                                |                                       |                 |                  |                                    |         |
|           |                                    |                                                                                                |               |             |                                |                                       |                 |                  |                                    |         |
|           |                                    |                                                                                                |               |             |                                |                                       |                 |                  |                                    |         |
|           |                                    |                                                                                                |               |             |                                |                                       |                 |                  |                                    |         |
| n Share   | d Folder                           | Calendar                                                                                       |               |             |                                |                                       |                 |                  |                                    |         |
| II SIIdic | a roider E                         | Calcinual                                                                                      |               |             |                                |                                       |                 |                  |                                    |         |
|           |                                    | _                                                                                              |               |             | 1110101111                     | 9 =00                                 |                 |                  | omig, orimine rineetinge and great |         |
|           |                                    |                                                                                                |               |             |                                |                                       |                 |                  |                                    |         |
|           |                                    |                                                                                                |               |             |                                |                                       |                 |                  |                                    |         |
|           |                                    |                                                                                                |               |             |                                |                                       |                 |                  |                                    |         |
|           |                                    |                                                                                                |               |             |                                |                                       |                 |                  |                                    |         |
|           |                                    |                                                                                                |               |             |                                |                                       |                 |                  |                                    |         |
|           |                                    |                                                                                                | •• Optu       | is 4G       | 10:50                          | AM                                    |                 | <b>1 🏿</b> 53% 👺 |                                    |         |
|           |                                    |                                                                                                | 1             |             |                                |                                       |                 |                  |                                    |         |
|           |                                    |                                                                                                |               |             |                                | 1                                     |                 |                  |                                    |         |
|           |                                    |                                                                                                |               |             | Liz                            | \ \ \ \ \ \ \ \ \ \ \ \ \ \ \ \ \ \ \ |                 |                  |                                    |         |
|           |                                    |                                                                                                |               |             | LIZ                            |                                       |                 |                  |                                    |         |
|           |                                    |                                                                                                |               | Add an      | d share your na                | me and                                | nhoto           |                  |                                    |         |
|           |                                    |                                                                                                |               | Set Up      |                                | anne and                              | prioto          | $\otimes$        | )                                  |         |
|           |                                    |                                                                                                |               | 001.0       |                                |                                       | ALII OF CAL     |                  |                                    |         |
|           |                                    |                                                                                                |               |             |                                |                                       |                 |                  |                                    |         |
|           |                                    |                                                                                                |               |             | Thu, 11 Jun                    | i, 6:41 PM                            |                 |                  |                                    |         |
|           |                                    |                                                                                                |               |             |                                |                                       | disease.        |                  |                                    |         |
|           |                                    |                                                                                                |               |             | A fracture any<br>bone density |                                       |                 | 0-               |                                    |         |
|           |                                    |                                                                                                |               |             | UC Davis Heal                  |                                       |                 | <b>S</b> D       |                                    |         |
|           |                                    |                                                                                                |               |             | sciencedaily.co                |                                       |                 |                  |                                    |         |
|           |                                    |                                                                                                |               |             |                                |                                       |                 |                  |                                    |         |
|           |                                    |                                                                                                |               |             |                                |                                       |                 |                  |                                    |         |
|           |                                    |                                                                                                |               |             |                                |                                       |                 |                  |                                    |         |
|           |                                    |                                                                                                |               |             |                                |                                       |                 |                  |                                    |         |
|           |                                    |                                                                                                |               |             |                                |                                       |                 |                  |                                    |         |
|           |                                    |                                                                                                |               |             |                                |                                       |                 |                  |                                    |         |
|           |                                    |                                                                                                |               |             |                                |                                       |                 |                  |                                    |         |
|           |                                    |                                                                                                |               |             |                                |                                       |                 |                  |                                    |         |
|           |                                    |                                                                                                |               |             |                                |                                       |                 |                  |                                    |         |
|           |                                    |                                                                                                |               |             |                                |                                       |                 |                  |                                    |         |
|           |                                    |                                                                                                |               |             |                                |                                       |                 |                  |                                    |         |
|           |                                    |                                                                                                |               |             | Today 10                       | :44 AM                                | _               |                  |                                    |         |
|           |                                    |                                                                                                |               |             |                                |                                       |                 |                  |                                    |         |
|           |                                    |                                                                                                |               | <u></u>     |                                |                                       | ng at 1         | 0.30am           |                                    |         |
|           |                                    |                                                                                                |               | (           | Zoom                           | Meetir                                |                 | 0.30am           |                                    |         |
|           |                                    |                                                                                                |               | (           | Zoom<br>ID: 96                 | Meetir<br>0 0548                      | 4579            |                  |                                    |         |
|           |                                    |                                                                                                |               | (           | Zoom<br>ID: 96                 | Meetir                                | 4579            |                  |                                    |         |
|           |                                    |                                                                                                |               | (           | Zoom<br>ID: 96                 | Meetir<br>0 0548                      | 4579            |                  |                                    |         |
|           |                                    |                                                                                                |               | (           | Zoom<br>ID: 96                 | Meetir<br>0 0548                      | 4579            | Delivered        |                                    |         |
|           |                                    |                                                                                                |               |             | Zoom<br>ID: 96<br>Passo        | Meetir<br>0 0548<br>ode: 8            | 4579            | Delivered        |                                    |         |
|           |                                    |                                                                                                | 0             | (A          | Zoom<br>ID: 96<br>Passo        | Meetir<br>0 0548<br>ode: 8            | 4579            |                  |                                    |         |
|           |                                    |                                                                                                | 0             | <u>A</u>    | Zoom<br>ID: 96<br>Passo        | Meetir<br>0 0548<br>ode: 8.           | 3 4579<br>JOexZ | Delivered        |                                    |         |
|           |                                    |                                                                                                | ©<br>*        | <b>A</b>    | Zoom<br>ID: 96<br>Passo        | Meetir<br>0 0548<br>ode: 8.           | 3 4579<br>JOexZ | Delivered        |                                    |         |

To attend the meeting on your phone or iPad, click on the App.

5. Add your six (6) character password from your email or text. It is a mixture of letters and numbers.

**Tip:** Sometimes the letter "O" can look like the number "O". If the password doesn't work, try the other one.