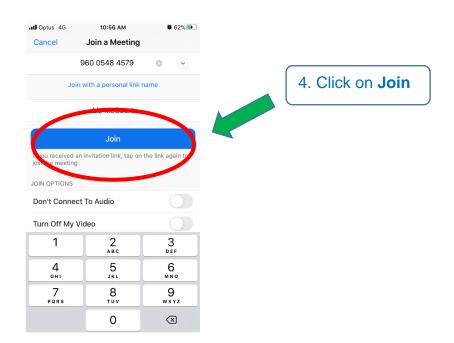

To attend the meeting on your phone or iPad, click on the App.

5. Add your six (6) character password from your email or text. It is a mixture of letters and numbers.

**Tip:** Sometimes the letter "O" can look like the number "O". If the password doesn't work, try the other one.