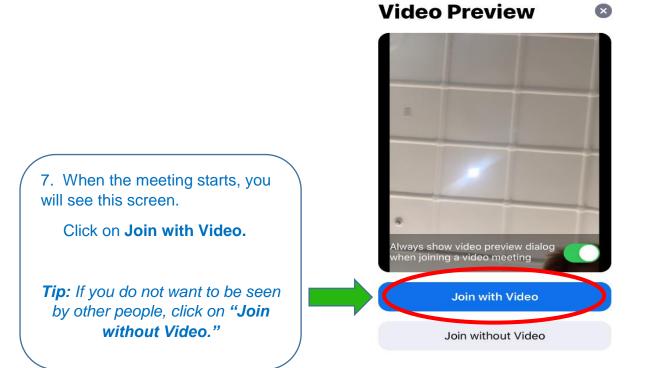

u>    | Zoom<br>ID: 96<br>Passo        | Meetir<br>0 0548<br>ode: 8.           | 3 4579<br>JOexZ | Delivered        |                                    |         |
|           |                                    |                                                                                                | ©<br>*        | <b>A</b>    | Zoom<br>ID: 96<br>Passo        | Meetir<br>0 0548<br>ode: 8.           | 3 4579<br>JOexZ | Delivered        |                                    |         |



To attend the meeting on your phone or iPad, click on the App.







5. Add your six (6) character password from your email or text. It is a mixture of letters and numbers.

**Tip:** Sometimes the letter "O" can look like the number "O". If the password doesn't work, try the other one.