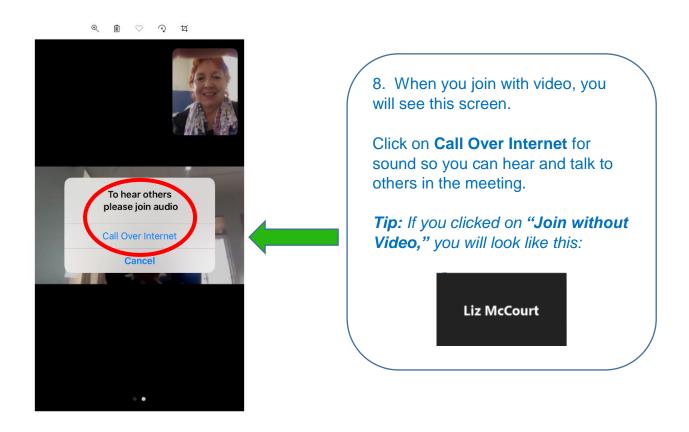

| Zoom<br>ID: 96<br>Passo        | Meetir<br>0 0548<br>ode: 8.           | 3 4579<br>JOexZ | Delivered        |                                    |         |
|           |                                    |                                                                                                | ©<br>*        | <b>A</b>    | Zoom<br>ID: 96<br>Passo        | Meetir<br>0 0548<br>ode: 8.           | 3 4579<br>JOexZ | Delivered        |                                    |         |



To attend the meeting on your phone or iPad, click on the App.







5. Add your six (6) character password from your email or text. It is a mixture of letters and numbers.

**Tip:** Sometimes the letter "O" can look like the number "O". If the password doesn't work, try the other one.