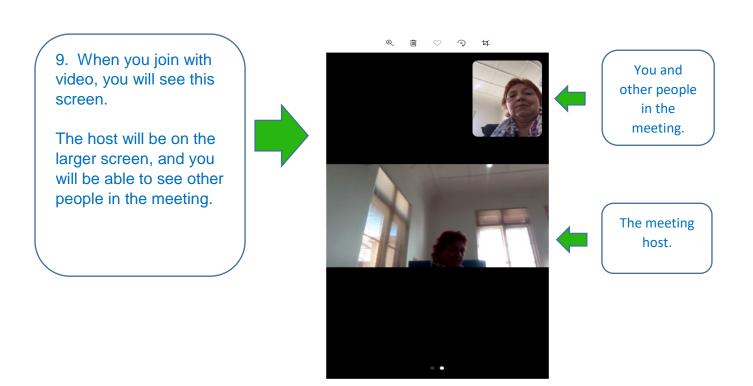

| Zoom<br>ID: 96<br>Passo        | Meetir<br>0 0548<br>ode: 8.           | 3 4579<br>JOexZ | Delivered        |                                    |         |
|           |                                    |                                                                                                | ©<br>*        | <b>A</b>    | Zoom<br>ID: 96<br>Passo        | Meetir<br>0 0548<br>ode: 8.           | 3 4579<br>JOexZ | Delivered        |                                    |         |



To attend the meeting on your phone or iPad, click on the App.







5. Add your six (6) character password from your email or text. It is a mixture of letters and numbers.

**Tip:** Sometimes the letter "O" can look like the number "O". If the password doesn't work, try the other one.